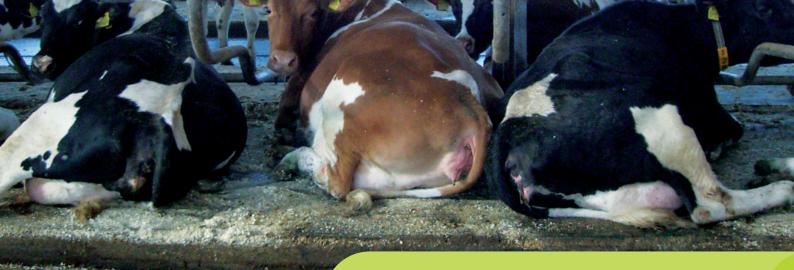

#### Une souplesse idéale pour un confort optimal

Le profil innovant à ailes + ergots crée une souplesse excellente dans le temps.

Lors de charges ponctuelles (lever, coucher), les crampons de support fléchissent.

Tapis en caoutchouc intégral de 6 cm d'épaisseur avec profil à ailes + ergots

S'adapte à la morphologie de la vache couchée de façon idéale