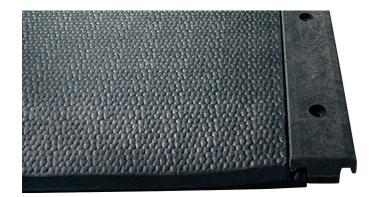

#### Lèvres d'étanchéité entrée des salissures réduite au minimum

Profil ailes + **ergots** stable, résistant à l'usure

Double pente intégrée Surface martelée

Lors de charges ponctuelles (lever, coucher), les crampons de support fléchissent.

Tapis en caoutchouc intégral de 6 cm d'épaisseur avec profil à ailes + ergots

S'adapte à la morphologie de la vache couchée de façon idéale