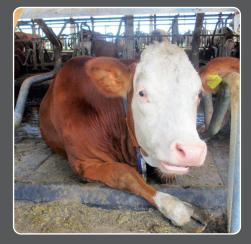

#### Une souplesse idéale pour un confort optimal

Le profil innovant à ailes + ergots crée une souplesse excellente dans le temps.

#### S'adapte à la forme du corps de façon optimale

- Surface élastique agréable et douce pour la peau.
- La double pente intégrée à l'arrière favorise le séchage de la surface.
- Coupe biseautée à l'arrière -> ménage les articulations, pas de trébuchements.

Lors de charges ponctuelles (lever, coucher), les crampons de support fléchissent.

Tapis en caoutchouc intégral de 6 cm d'épaisseur avec profil à ailes + ergots

S'adapte à la morphologie de la vache couchée de façon idéale