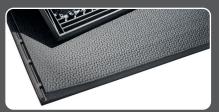

#### Caractéristiques

#### Lèvres d'étanchéité entrée des salissures réduite au minimum

Profil ailes + **ergots** stable, résistant à l'usure

Double pente intégrée Surface martelée