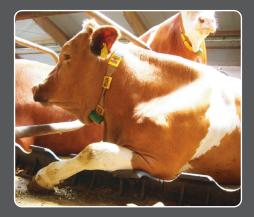

#### Une souplesse idéale pour un confort optimal

Le profil innovant à ailes + ergots crée une souplesse excellente dans le temps.

#### S'adapte à la forme du corps de façon optimale

- Surface élastique agréable et douce pour la peau.
- La double pente intégrée à l'arrière favorise le séchage de la surface.
- Coupe biseautée à l'arrière -> ménage les articulations, pas de trébuchements.

Lors de charges ponctuelles (lever, coucher), les crampons de support fléchissent.

Tapis en caoutchouc intégral de 6 cm d'épaisseur avec profil à ailes + ergots

S'adapte à la morphologie de la vache couchée de façon idéale