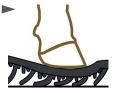

Lors de charges ponctuelles (lever, coucher), les crampons de support fléchissent.

Tapis en caoutchouc intégral de 6 cm d'épaisseur avec profil à ailes + ergots

S'adapte à la morphologie de la vache couchée de façon idéale