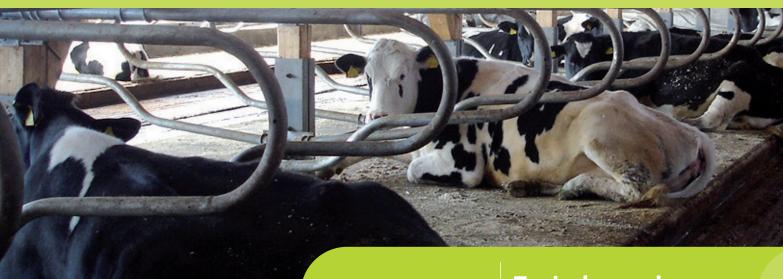

# **WINGFLEX** Tapis de couchage Pour stabulation libre

Lors de charges ponctuelles (lever, coucher), les crampons de support fléchissent.

Tapis en caoutchouc intégral de 6 cm d'épaisseur avec profil à ailes + ergots

S'adapte à la morphologie de la vache couchée de façon idéale