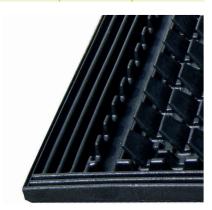

#### Lèvres d'étanchéité entrée des salissures réduite au minimum

Profil ailes + **ergots** stable, résistant à l'usure

Double pente intégrée Surface martelée

#### Une souplesse idéale pour un confort optimal

Le profil innovant à ailes + ergots crée une souplesse excellente dans le temps.

#### S'adapte à la forme du corps de façon optimale

- Surface élastique agréable et douce pour la peau.
- La double pente intégrée à l'arrière favorise le séchage de la surface.
- Coupe biseautée à l'arrière -> ménage les articulations, pas de trébuchements.

Lors de charges ponctuelles (lever, coucher), les crampons de support fléchissent.

Tapis en caoutchouc intégral de 6 cm d'épaisseur avec profil à ailes + ergots

S'adapte à la morphologie de la vache couchée de façon idéale