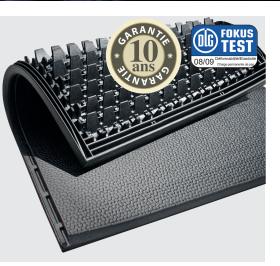

#### Caractéristiques

#### Lèvres d'étanchéité entrée des salissures réduite au minimum

Profil ailes + **ergots** stable, résistant à l'usure

Double pente intégrée Surface martelée